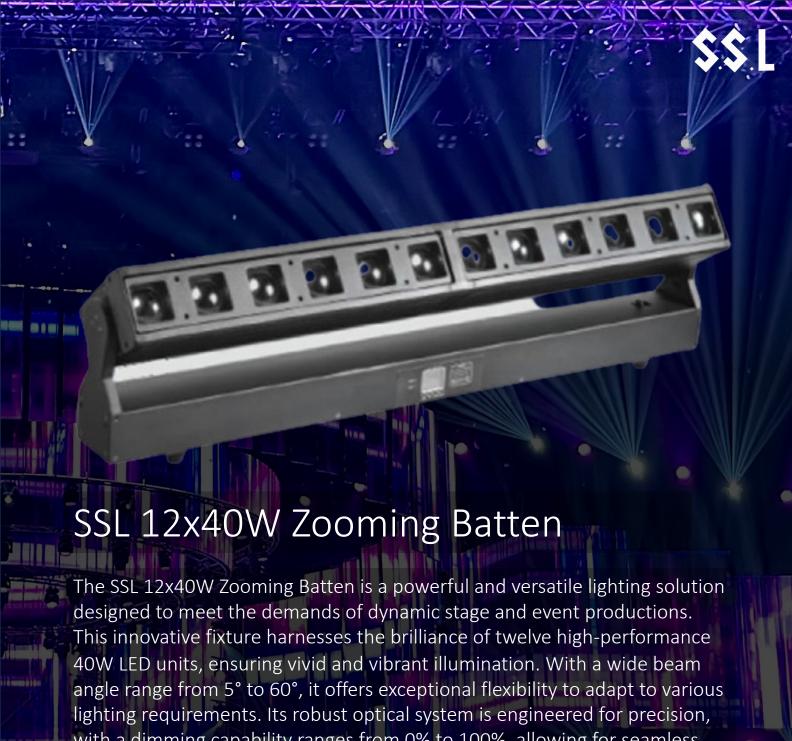

with a dimming capability ranges from 0% to 100%, allowing for seamless transitions in lighting intensity.

Equipped with a user-friendly digital display, the SSL Batten offers multiple control options, including DMX512, auto-run, master-slave, and music synchronization. This ensures ease of operation and seamless integration into any lighting setup. With an IP20 rating, it's suitable for indoor applications, providing reliable performance in a controlled environment.

Elevate your lighting experience with the SSL 12x40W Zooming Batten. Whether for concerts, theatrical productions, or dynamic events, this fixture promises to deliver powerful, reliable, and visually stunning illumination every time. Invest in this exceptional lighting instrument and experience a new level of creativity and control in your lighting designs.