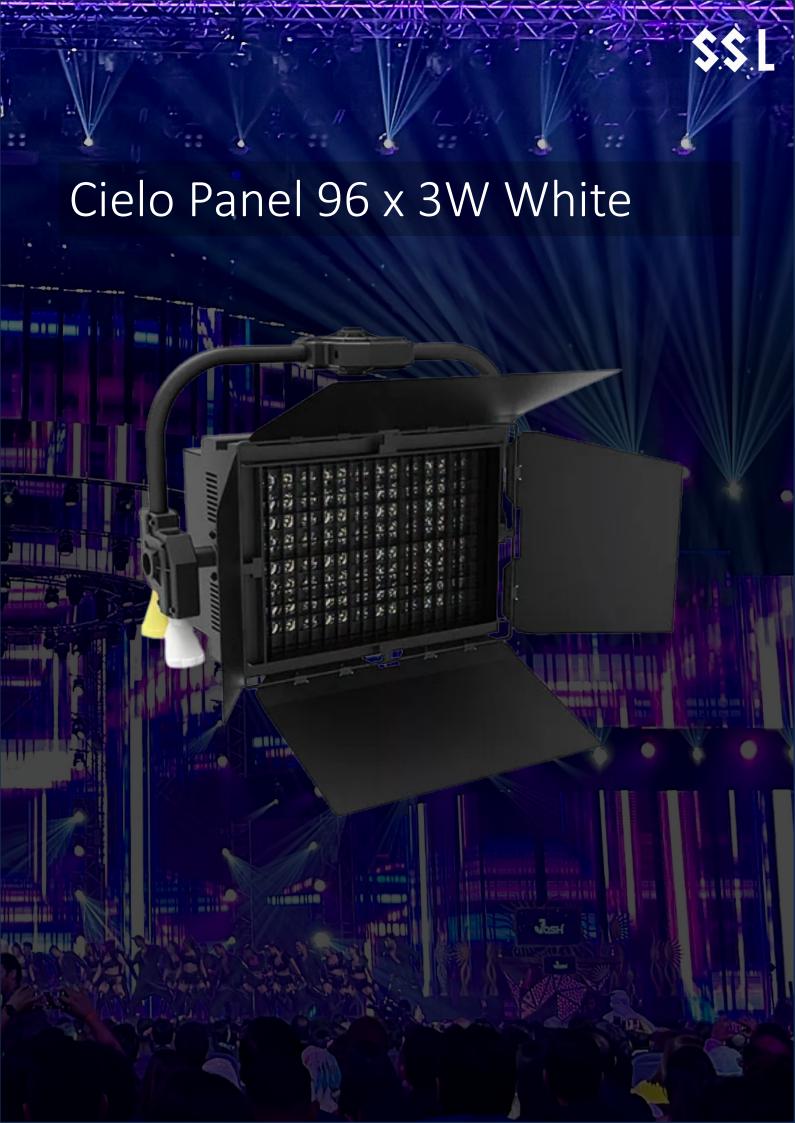

## **Technical Specifications**

| Parameter           | Specification                       |
|---------------------|-------------------------------------|
| Rated Voltage       | AC100V-240V                         |
| Lights              | 96 x 3W White LED                   |
| Frequency           | 50Hz/60Hz                           |
| Rated Power         | 300W                                |
| Power Factor        | 0.95                                |
| Luminance Flux      | 9600lm                              |
| Color Temperature   | 3200K~5600K Tune-able               |
| Beam Angle          | 25°/45°/60°/80° optional            |
| Light Source        | 96x3W White Light LED               |
| Data Connection     | 5 pins needle/hole type socket      |
| Control Method      | DMX512                              |
| IP Rating           | IP20                                |
| Service Life        | Approx 50000 hrs When LED P-N T≤70° |
| Working Temperature | -10°C <b>~</b> +40°C                |
| Measurement (LxWxH) | 330×245×150(mm)                     |
| Net Weight          | 9.1kg                               |

## **Technical Specifications**

- The light source adopts 96 pics white light high/low color temperature high power LED.
- With high quality standards, enhanced design and process, CE safety certification was obtained.
- Adopting many international advanced technology, this unit has the advantage of bright and shinning light, no color temperature drift, low light decay, extra low noise, high energy efficiency and electrical safety.
- The unit is mainly used in TV studios, theaters, conference system and multi-functional halls, etc. which have high requirements for all aspects.
- Adopts imported high-power LED light source, which has high brightness, less light decay, low power consumption and long life. (approx. 50,000 hours)
- LED drivers adopts the latest half-bridge resonant conversion pulse frequency modulation (PFM) constant current technology. Stability, long life, high conversion efficiency, and low calorific value.
- Built-in DMX512 control mode, using PFM digital dimming system to achieve brightness 0~100% adjustable. High speed white light or color changing strobe.
- Die-cast aluminum lamp body, light and beautiful.
- The cooling system adopts lightweight pure aluminum cold-forged highend radiator, which is light in weight and has excellent cooling effect.