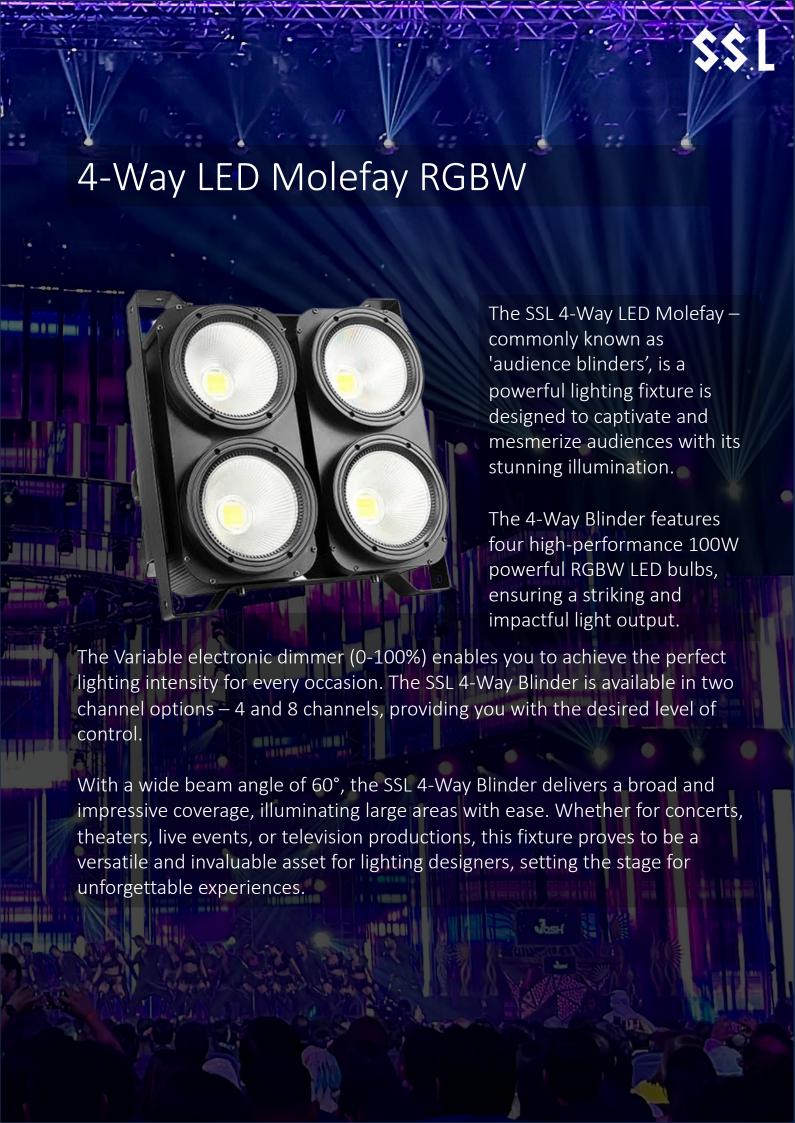

## **Technical Specifications**

| Specification | Details                                                                                        |
|---------------|------------------------------------------------------------------------------------------------|
| Light source  | 4pcs 100W powerful bulbs, RGBW color                                                           |
| Voltage       | AC 100-240V 50-60Hz                                                                            |
| Average life  | Over 50,000 hours                                                                              |
| Function      | Sound control/Auto/Master-slave/DMX512/Error-correction/Reset/Automatic identify DMX512 signal |
| Flash         | Flash 1-10/s                                                                                   |
| Dimmer        | Variable electronic dimmer (0-100%)                                                            |
| Channels      | 4/8 channels                                                                                   |
| Beam angle    | 60°                                                                                            |