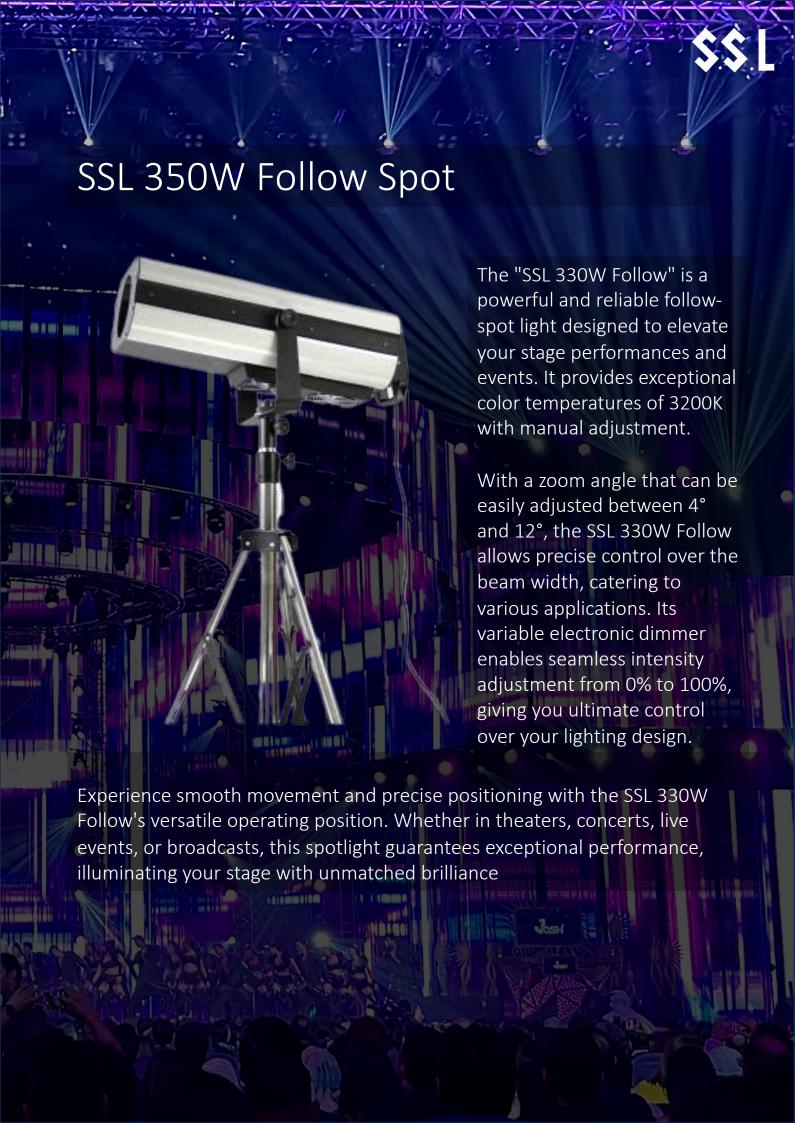

## **Technical Specifications**

| Parameter         | Specification                                                                                                                                       |
|-------------------|-----------------------------------------------------------------------------------------------------------------------------------------------------|
| Rated consumption | 400W                                                                                                                                                |
| Lamp              | 330W                                                                                                                                                |
| Average life      | 1500 Hours                                                                                                                                          |
| Fixture dimension | 866 X 400 X 404 mm                                                                                                                                  |
| Weight            | 22.5 KG                                                                                                                                             |
| Dimmer            | Manually linear dimmer, smooth and even dimming through the whole dimming range 0-100%                                                              |
| Frost             | Frost filter, impart frosted effect to light beam.                                                                                                  |
| Iris              | Manually mechanical iris, used to regulate spot diameter.                                                                                           |
| Beam shaper       | Beam shaper system, cut light beam vertically on both sides.                                                                                        |
| Focus             | Focusing optics can be used to sharpen the casting beam.                                                                                            |
| Zoom              | Zooming range: 4* to 12°                                                                                                                            |
| Gobo              | Manually replace gobos.                                                                                                                             |
| Color temperature | Standard Color temperature 3200K, manually adjustment.                                                                                              |
| Color changer     | Color changer, designated with 5 color paper clips which are intended for changing colors of the casting beam by interchanging preset color papers. |