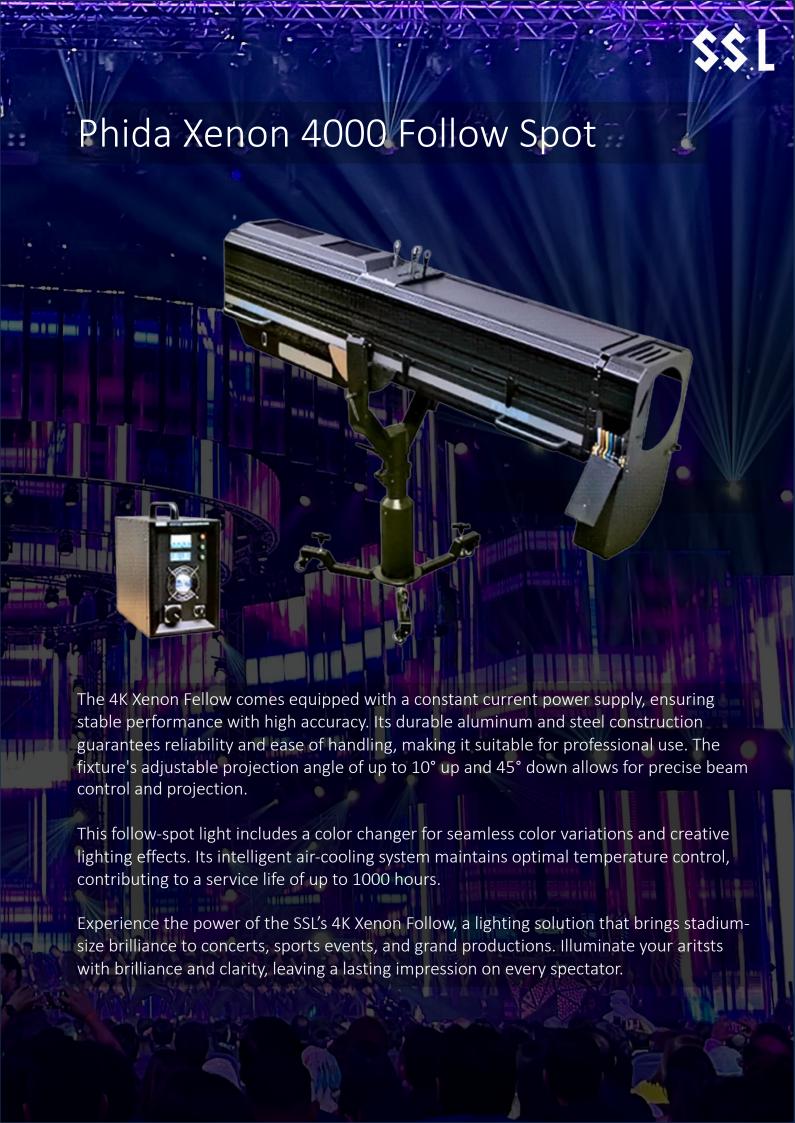

## Short Arc Xenon Bulb

| Specification     | Details    |
|-------------------|------------|
| Color Temperature | 6000K      |
| Rated Power       | 4000W      |
| CRI               | Ra≥95      |
| Luminous Flux     | 155000 lm  |
| Cooling Speed     | 13m/s      |
| Service Life      | 1000 hours |

# **Constant Current Power Supply**

| Specification             | Details |
|---------------------------|---------|
| Input Voltage             | AC220V  |
| Frequency                 | 50Hz    |
| Output Power              | 4000W   |
| Constant Current Accuracy | <1%     |
| Weight                    | 23kg    |

## **Fixture Body**

| Specification    | Details                      |
|------------------|------------------------------|
| Material         | Aluminium, steel             |
| Projection Angle | Up 10°/ down 45°             |
| Measurement      | L1885×W450×H480 (mm)         |
|                  | *not including color changer |
| Weight           | 76kg                         |

#### **Color Changer**

| Specification | Details   |
|---------------|-----------|
| Material      | Aluminium |
| Weight        | 5kg       |

#### Stand

| Specification | Details   |
|---------------|-----------|
| Material      | Aluminium |
| Weight        | 24kg      |

#### Main Parts

- Fixture body
- Color Changer
- Short arc xenon bulb
- Power Box
- Stand