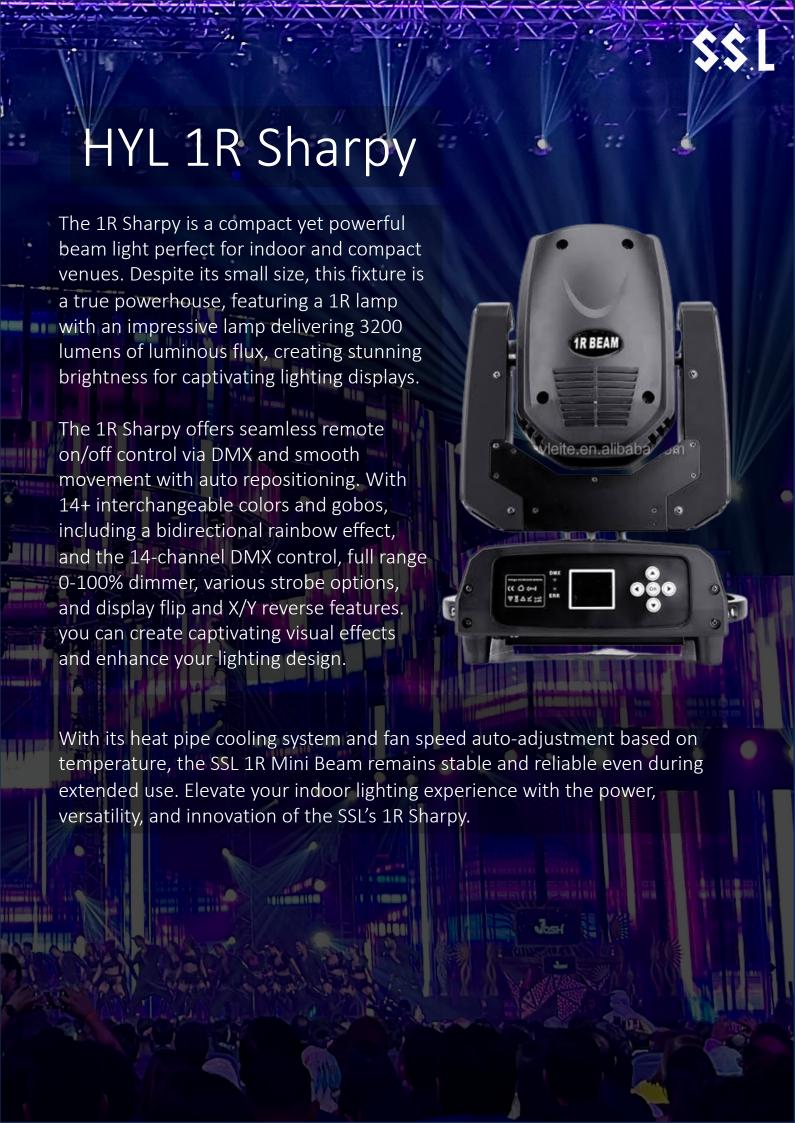

## **Technical Specifications**

| Parameter      | Specification                                                                                                                                                                                                                                              |
|----------------|------------------------------------------------------------------------------------------------------------------------------------------------------------------------------------------------------------------------------------------------------------|
| Light source   | 1R Lamp                                                                                                                                                                                                                                                    |
| Lamp Life      | 2000 Hours                                                                                                                                                                                                                                                 |
| Luminous Flux  | 3200 Lumen, 368000lux@4m at 3.8, 466LUX@8m at 3.8                                                                                                                                                                                                          |
| Control        | Remote on/off via DMX                                                                                                                                                                                                                                      |
| Ballast        | Switching mode power supply                                                                                                                                                                                                                                |
| Optical system | Beam Angle 3.8 X/Y Pan 630* (2.5 sec), or 540* (2 Sec) Tilt 265* (1.8 sec) 16-bit resolution Auto repositioning                                                                                                                                            |
| Colors         | 14+ open, Interchangeable, index able and bidirectional rainbow effect                                                                                                                                                                                     |
| Gobos          | 14+ Open                                                                                                                                                                                                                                                   |
| Features       | DMX Channels 14 Channels Superfast, Smooth and Silent Movement Full range 0-100% dimmer Various Strobe Display Flip, X/Y reverse and so on Hibernation when lost DMX for present time Fan Speed auto change according to temperature Heat pipe for Cooling |
| Power          | Max Power Consumption 120W Power Supply Electronic auto ranging Power IN/OUT Input Voltage range 100-240V, 50-60Hz                                                                                                                                         |
| Display        | 2.4-inch super nice LCD display with friendly English/Chinese<br>menu<br>Auto Lock<br>Flip                                                                                                                                                                 |