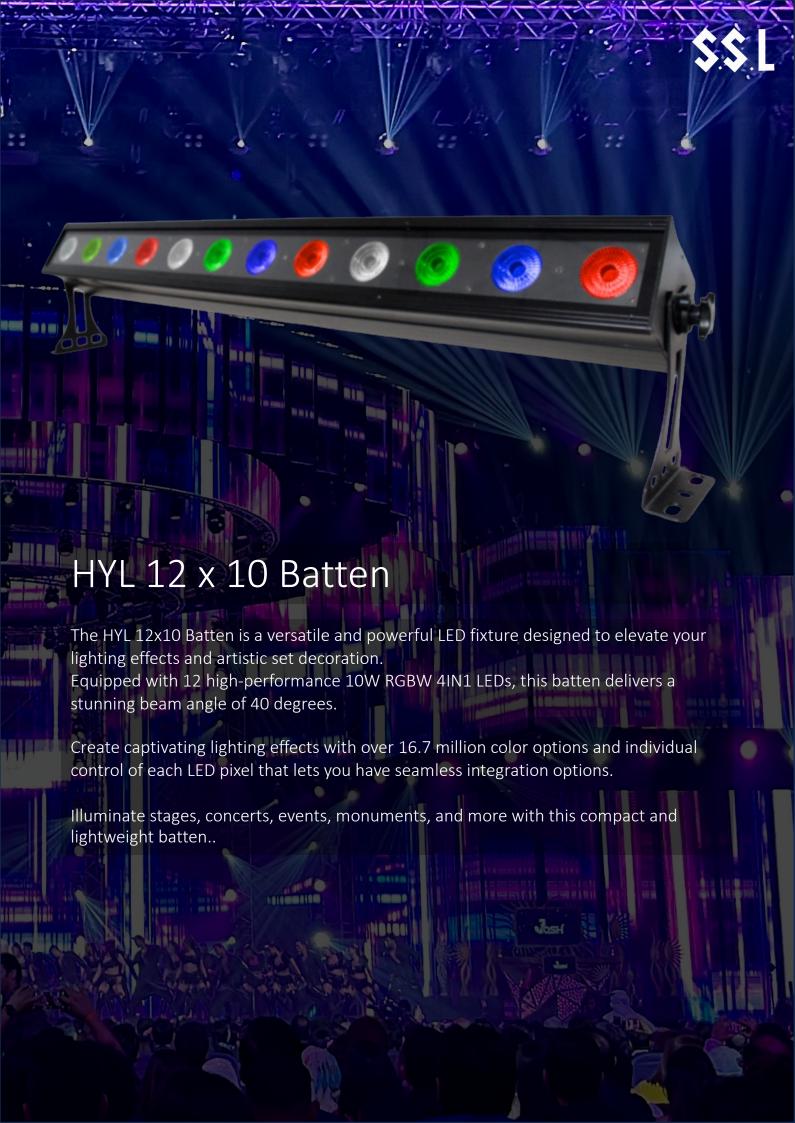

## **Technical Specifications**

| Specification           | Details                                                                                                                                                                            |
|-------------------------|------------------------------------------------------------------------------------------------------------------------------------------------------------------------------------|
| Voltage                 | AC90V-245V/50-60Hz                                                                                                                                                                 |
| Power                   | 150W                                                                                                                                                                               |
| Lamp                    | 12pcs 10W 4-i- 1, RGBW                                                                                                                                                             |
| Beam angle              | 40 degrees                                                                                                                                                                         |
| Life-time               | >100 thousand hours                                                                                                                                                                |
| Color                   | RGBW color can be mixed to more than 16.7 million kinds of color                                                                                                                   |
| Control                 | DMX512, Master-slave, stand-alone                                                                                                                                                  |
| Channel                 | 2/4/8/48CH, each LED can control individually                                                                                                                                      |
| DMX signal Input/Output | 3-pin XLR                                                                                                                                                                          |
| Features                | LED pixel may control individually, nice and wide application less power consumption Top brightness stable performance long life                                                   |
| Functions               | Color combination changer of the latest hybrid technology and excellent built-in program Strobe, gradual, pulse, cycle, color selection, music activated, electronic linear Dimmer |
| Gross weight            | 6.5kg                                                                                                                                                                              |