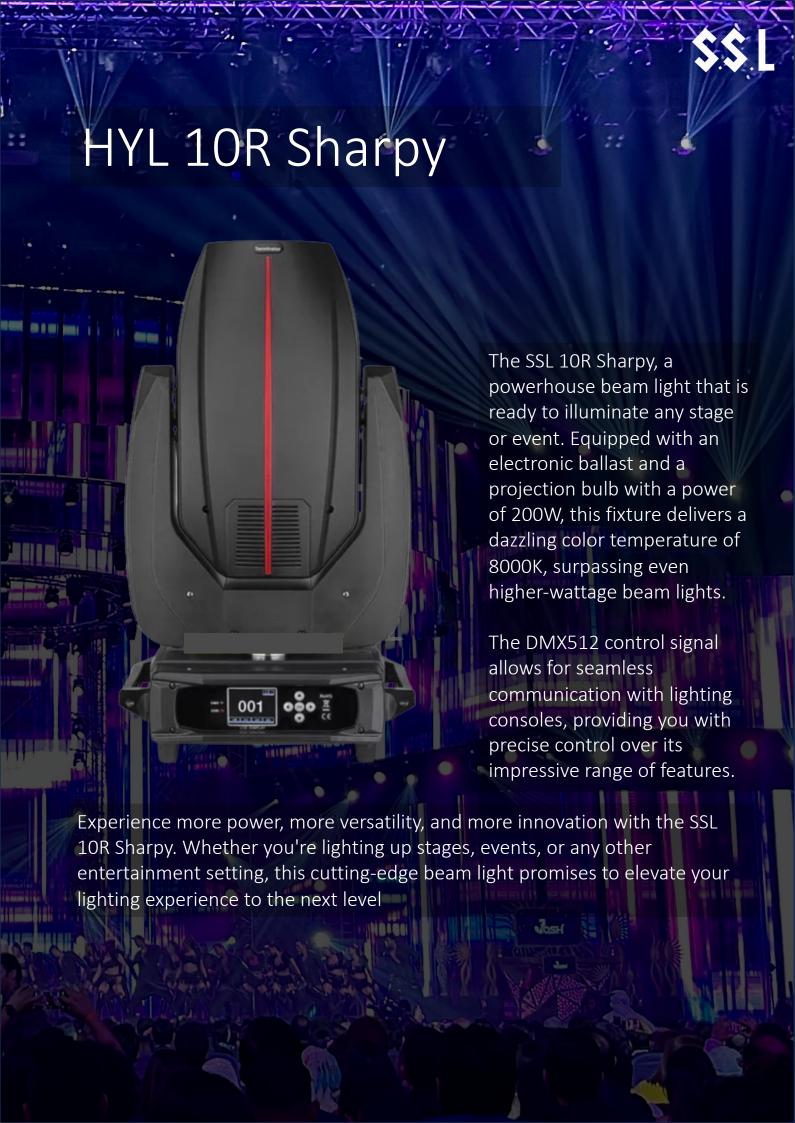

## **Technical Specifications**

| Specification                    | Details                                                                                                                 |
|----------------------------------|-------------------------------------------------------------------------------------------------------------------------|
| Lamp                             | Phillips 200W                                                                                                           |
| Color Temperature                | 8000K                                                                                                                   |
| Control Mode                     | DMX512                                                                                                                  |
| Channel                          | 16CH                                                                                                                    |
| Single input                     | 3 Core XLR                                                                                                              |
| Single Output                    | 3 Cores XLR                                                                                                             |
| Pan scan                         | 540° (16bit) Electric correction                                                                                        |
| Tilt scan                        | 270° (16bit) Electric correction                                                                                        |
| Color Wheel                      | 14 Color + White, Single rotation rainbow effect, two models changing (Full color and Half color operating)             |
| Gobo                             | 8 gobos + white, Double rotation rainbow effect                                                                         |
| Strobe                           | 13t/free strobe and Pulse strobe                                                                                        |
| Controller function              | Controller can be with reset function                                                                                   |
| Vertical angle                   | 0°~270°                                                                                                                 |
| Stepping mode                    | 255 user-programmable steps without DMX controller mode                                                                 |
| Pattern                          | Automatic pattern/sound activate/master-slave control/DMX                                                               |
| The largest external temperature | 40°                                                                                                                     |
| Cooling System                   | Fan                                                                                                                     |
| Prism                            | 8-Facet Rotating Prism                                                                                                  |
| Dimmer                           | Mechanical                                                                                                              |
| Ballast                          | Electronic                                                                                                              |
| Brightness                       | Unprecedented Brightness compared to wattages                                                                           |
| Other                            | Frost Filter Rapid and extensive pan and tilt movements Eco-friendly: Replaces far larger and more expensive spotlights |